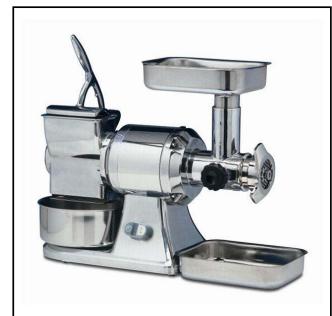

# Meat Mincer\Grater Meat Mincer\Grater - 12 S/S Mincing Unit

| ITEM #  |  |  |
|---------|--|--|
| MODEL # |  |  |
| NAME #  |  |  |
|         |  |  |
| SIS #   |  |  |
| AIA #   |  |  |

603539 (MMG12)

Meat Mincer\Grater - 12 S/S Mincing Unit - 400V/3/50

#### Item No.

Stainless steel mincing unit and body in die-cast aluminium. Microswitch positioned on the handle prevents accidental contact. Protection grill is positioned beneath the grating cylinder and in front of the shredder attachment, to avoid accidental contact. Removable grinding unit for easier cleaning. 70mm plate diameter.

GRATER: Motor speed up to 1400 rpm. Steel roller and stainless steel collection container. Suitable for grating bread, cheese or nuts. Output: 50 Kg cheese/hour and 100 Kg bread/hour.

MEAT MINCER: Motor speed up to 200 rpm. Chopper end, feed pan, collecting container, plate and self-sharpening knife in stainless steel. Output: 200 Kg meat/hour.

#### **Main Features**

- Suitable also for grating bread, cheese or nuts.
- Microswitch on handle to avoid accidental contact.
- Protection grill under the grating cylinder, in front of the shredder attachment for further protection against accidental contact.
- Helical oil bath gear motor protected by a thermal fuse.
- Easily removable grinding unit for simple cleaning.
- Plate diameter of 70 mm and 12 type attachment.

#### Construction

- Die-cast aluminum body with 304 AISI stainless steel mincing unit, plate, self-sharpening knife, funnel and connection container.
- Grater motor speed up to 1400 rpm.
- Up to 200 rpm screw revolution.
- Stainless steel roller, plastic pusher and collection container included as standard.