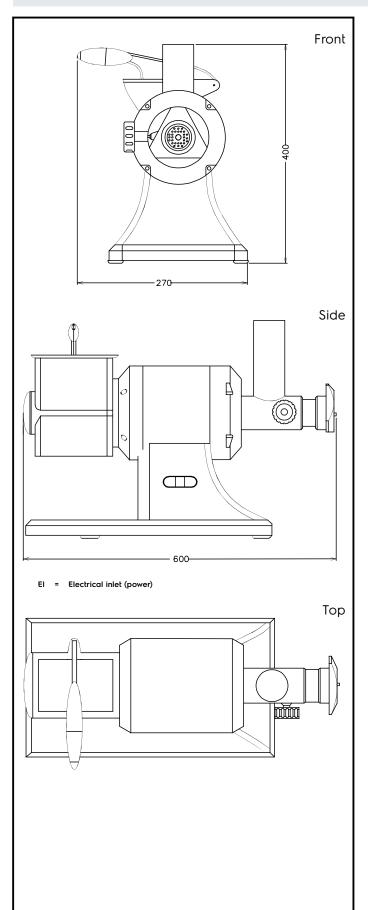

## **Key Information:**

External dimensions, Width: 270 mm External dimensions, Depth: 600 mm External dimensions, Height: 400 mm Shipping weight: 21 kg 150-200 kg/h

Meat mincer productivity:

Meat mincer loading hopper dimensions:

275 x 200 x 50 mm

Meat mincer collecting tray dimensions:

235 x 196 x 50 50 kg/h

Grater cheese productivity: Grater bread productivity: Grater collecting tray

100 kg/h

dimensions: Grater outlet dimensions: ø 230 x h 100 mm 95 x 145 x 75 mm